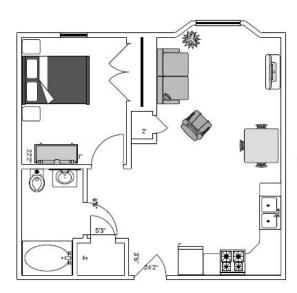

# Floor Plan

## **Apartment Amenities**

- 1-Bedroom Apartments
- Heat, Water, Sewer, and Trash Included
- Cable Ready
- Air Conditioning
- Extra Storage
- Some Garages Available (monthly fee)