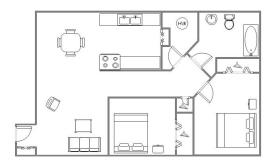

OUNTY HOUSING

**FAMILY HOUSING** 

PROFESSIONALLY MANAGED BY
IMPACT MANAGEMENT GROUP, LLC



**Barron - Chetek - Rice Lake** 

Phone: 715-418-4100

Fax: 715-972-8956

## BARRON COUNTY HOUSING: BARRON, CHETEK, & RICE LAKE, WISCONSIN



#### **Apartment Amenities**

- 2 & 3-Bedroom Apartments
- Trash Included
- Cable Ready
- Air Conditioning
- Window Blinds

#### **Community Amenities**

- 24-hr Emergency Maintenance
- Locked Intercom Entry
- Ample Off-street Parking
- On-site Laundry
- Barbeque Areas
- Playground
- Smoke Free

Barron County Housing includes Maple Park Apartments in Barron, Center Park Apartments in Chetek, and Pine Park Apartments in Rice Lake. These buildings feature twoand three-bedroom apartments available for low-income families.

#### **Floor Plans**

#### 2 Bedroom



#### 3 Bedroom



#### **Rent Information**

- Qualified Residents pay 30% of their adjusted income.
- Security deposit is equal to one month's rent + utility allowance.

| Sample Rent                      |       | Potential Rent                   |     |
|----------------------------------|-------|----------------------------------|-----|
| Monthly<br>Income                | \$900 | Monthly<br>Income                | \$  |
|                                  | X     |                                  | X   |
| Percent of<br>Adjusted<br>Income | 30%   | Percent of<br>Adjusted<br>Income | 30% |
|                                  | =     |                                  | =   |
| Gross Rent                       | \$270 | Gross Rent                       | \$  |
|