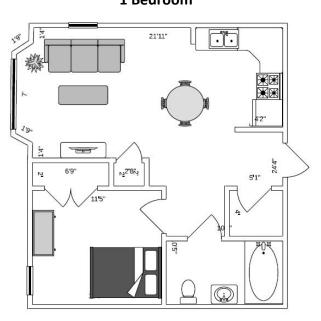

## Floor Plan 1 Bedroom

#### **Apartment Amenities**

- 1-Bedroom Apartments
- Heat, Water, Sewer and Trash Included
- Cable Ready
- Air Conditioning
- Window Coverings